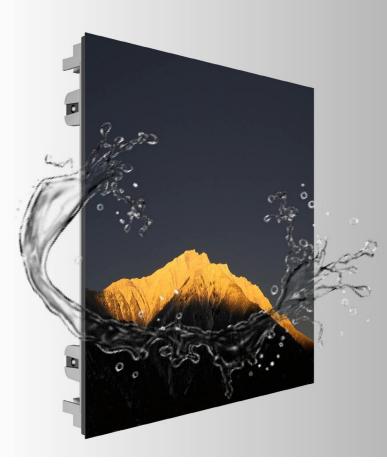

## Super waterproof

Ip65 protection high protection class escorts the product

| Product Model                         | AC2I-1515-SSC                                |
|---------------------------------------|----------------------------------------------|
| PixeL Pitch                           | 2.0mm Indoor                                 |
| Pixel type                            | SMD1515 3 in1                                |
| Cabinet Size (Width*Height*Thickness) | 640mm*480mm*80mm                             |
| IC Led                                | ICND2065/ FM6363 /SM16380                    |
| Chip Led                              | Nationstar Lamp Copper Wire SMD1515          |
| Cabinet Resolution                    | 320 pixel x 240 pixel = 76.800 pixels        |
| Pixel Density                         | 250.000 Dots/m²                              |
| Scan Type                             | Scan 1/40                                    |
| Brightness                            | ≥ 800cd/m²                                   |
| Refresh Rate                          | ≥ 3840HZ                                     |
| Minimum number of visible colors      | 16.7 milion                                  |
| Maximum number of visible colors      | 4.398 Billion                                |
| Viewing Angle                         | 140°/130° (horizontal / vertical) ±10 degree |
| Viewing Distance                      | ≥ 2m                                         |
| Blind spot rate                       | ≤ 0.02%                                      |
| Working Time On Day                   | 8-12 hours                                   |
| Weight of Cabinet                     | 5kg ±0.5 kg                                  |