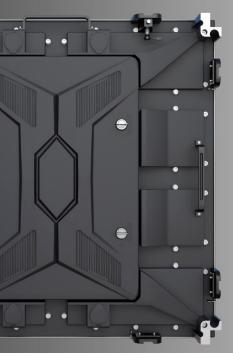

### Quick installation

The box is equipped with a quick-mount lock, which can be quickly connected and fixed between the left and right upper and lower levels

# Streamlined aesthetics extreme simplicity

The streamlined design of the rear cover is integrated, simple but not simple