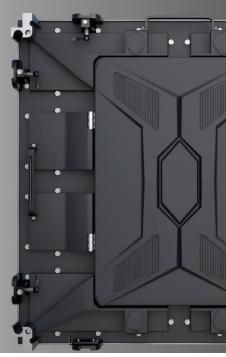

### Quick installation

The box is equipped with a quick-mount lock, which can be quickly connected and fixed between the left and right upper and lower levels

# Streamlined aesthetics extreme simplicity

The streamlined design of the rear cover is integrated, simple but not simple