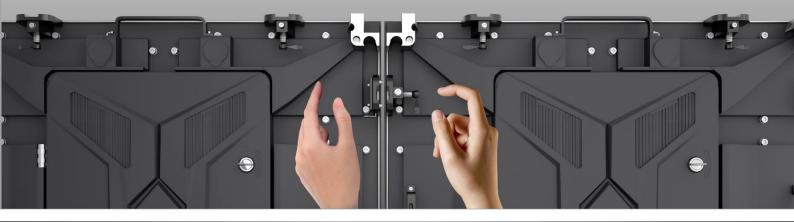

### Quick installation

The box is equipped with a quick-mount lock, which can be quickly connected and fixed between the left and right upper and lower levels