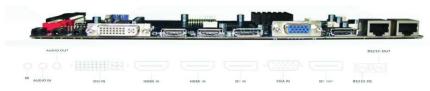

## Signal Interface

#### BUILT-IN DAISY CHAIN VIDEOWALLL PROCESSOR

Intelligent Control software control and configure multiple LCD displays through an RS232 or RJ45 connection (Regardless of the monitor's location ) to make the wall easier to set up and the status of all networked displays.