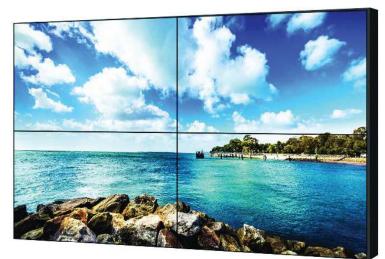

### 4K UHD Video Wall\*

With industry-leading daisy chain technology, ANGUSTOS super narrow bezel displays are designed to display a stunning 4K UHD images and video.

The content is spread across a 2x2 video wall installation, allowing customer to conveniently create and enrich 4K video message \*.