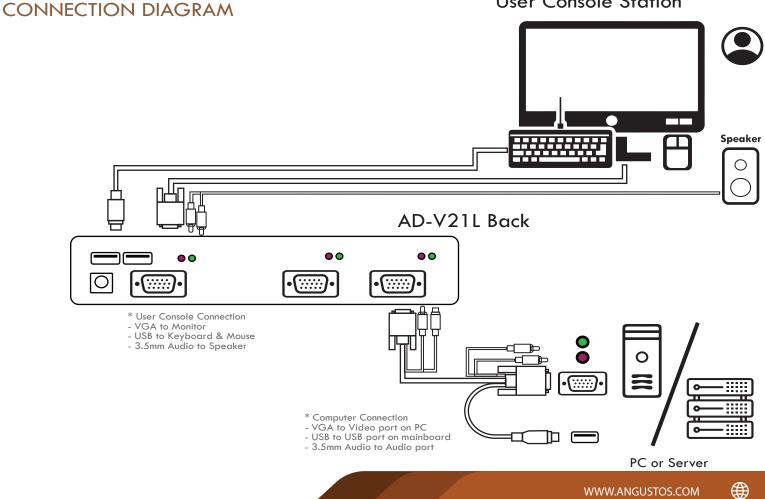

Reset Switch             | Semi recessed button       |
| Status LEDs - Nixie Tube | Green led (Selected Port)  |
|                          | Red led (Online Port)      |
| Switch hotkey (default)  | CTL + CTL                  |

# **OPERATIONAL SPECIFICATION**

| Operating Temp | 10°C - 50°C  |
|----------------|--------------|
| Storage Temp   | -20°C - 60°C |

# PHYSICAL SPECIFICATION

| Housing   | Metal             |
|-----------|-------------------|
| Dimension | 86 x 86 x 26.5 mm |
| Weight    | 0.57 Kg           |

\* Power adapter is not included with the KVM Unit. Power adapter is used when user use USB-PS/2 converter.

\*USB compatibility : Please use normal keyboard and mouse for best connection. Gaming or multimedia keyboard is not supported.

#### **User Console Station**