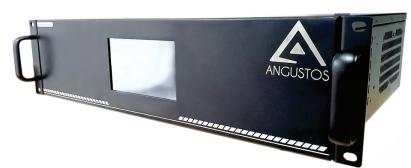

# **FPGA Dedicated Chipset**

Dedicated Field Programmable Gate Arrray (FPGA) chipset is a combination of processing unit that dedicated in video processing. This eliminated the limitation of a CPU or a GPU from conventional Software or PC controller.

Without the use of PCI – Express card, the unit can work flawlessly when adding or editing the total layout of the videowall set up. As each of the FPGA chip is working independently, user can replace or add new input / output card without turning off the whole chassis.

### Hardware Based Design

High performance video processing equipment with hardware architecture design.

- ★ No more computer high-end specification.
- 🛉 No more high-end Graphic Processing Unit (GPU Card).
- ★ No more licenses.
- ★ No more blue-screen OS crash.★ No more viruses and black screen.
- ★ No more viruses and black screer
  ★ No more ransomwares, lost data.
- ★ Support up to 92 input x 72 output or 88 input x 60 output