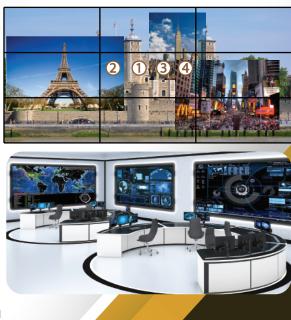

### Features

- High-end 4 Layers MPiP<sup>™</sup> Cross Screen
  Support up to 4 Layers Matrix Picture in Picture (MPiP<sup>™</sup>) in each screen
- Easy control with Drag & Drop Customize complex layout with simple Click - Drag - Drop
- High-end Video Wall Control
  Support Overlap, Roaming, Stretching, Zoom in / out.
- Front Panel Touch Screen Control scene mode, save / recall profile, IP setting with just a touch
- IP Camera Direct Stream (iDirect Stream<sup>™</sup>)
  IP input Card can support streaming video feed direct from IP CCTV Cameras.
- Background Image Scrolling Text Scheduling Support Static Background Image and Scrolling Text for Bank and Stock house Video Wall Support scene mode Scheduling – Cycle for advertising – digital signage Video Wall