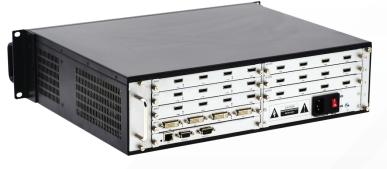

Without the use of PCI – Express card, the unit can work flawlessly when adding or editing the total layout of the videowall set up. As each of the FPGA chip is working independently, user can replace or add new input / output card without turning off the whole chassis.

## Module design with Hot Swap

Multiple form of connections for client to custom fit their system. Client can now combine HDMI – DVI – VGA – HDBaseT – IP Streaming in one total solution, maximizing system intergration.

Reduce the total cost of investment in both pre & post phase of expansion. Chassis also support control multiple videowalls, further simplify the complexity of connections and management.