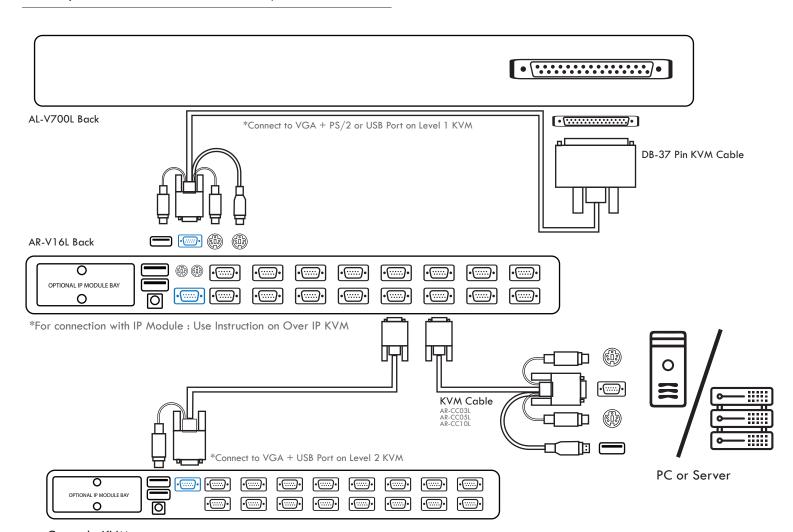

## CONNECTION DIAGRAM

 $^*\mbox{AL-V700L}$  can connected directly to server or connect through Angustos or orther brands KVM Switch Unit.