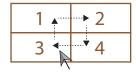

SCREEN-LINK  $^{\mathsf{TM}}$  KVM FEATURE

- => Support concurrent USB mode. Keyboard and Mouse work on 4 PCs at the same time.
- => Support traversal USB mode, user can move mouse cursor freely between 4 PCs in Multi-View Mode.