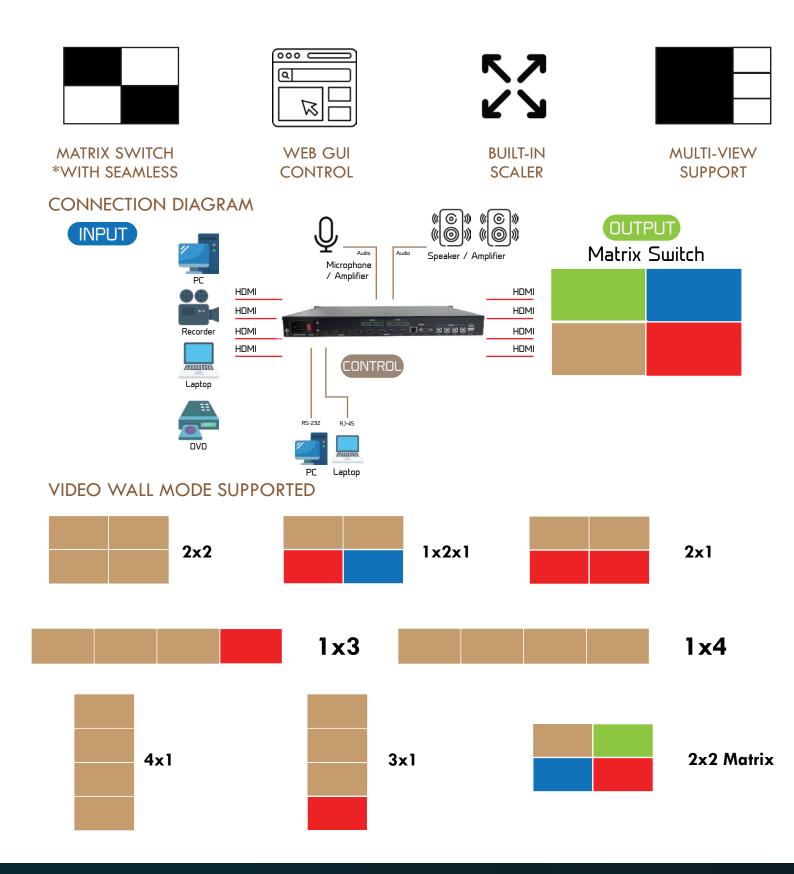

### AMPD-0404K6G

# Multipurpose Device - Video Wall - KVM Controller Model : AMPD-0404K6G

### **FEATURES**

- HDCP 1.4/2.2 and HDMI 2.0
- Seamless video switching with Video Wall
- Support 3840 x 2160 @60Hz 4:4:4
- Support 4096 x 2160 @60Hz 4:4:4
- Support upscale or downscale resolution
- Support LPCM, DD+, DTS, Dolby TrueHD,
   DTS HD-master pass-through audio
- Advanced EDID management
- Support Web GUI Control
- Front panel Button, IR, RS-232 and TCP/IP
- External Audio Insert on HDMI
- HDMI Audio de-embedding
- KVM Switch built-in . Multi-view mode preset
- SCREEN-LINK<sup>™</sup> KVM features

SCREEN-LINK  $^{\mathsf{TM}}$  KVM FEATURE

- => Support concurrent USB mode. Keyboard and Mouse work on 4 PCs at the same time.
- => Support traversal USB mode, user can move mouse cursor freely between 4 PCs in Multi-View Mode.