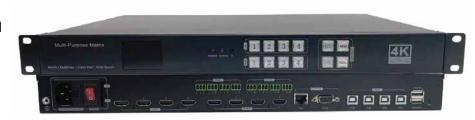

### AMPD-0404K6G

# Multipurpose Device - Video Wall - KVM Controller Model : AMPD-0404K6G

### **FEATURES**

- HDCP 1.4/2.2 and HDMI 2.0
- Seamless video switching with Video Wall
- Support 3840 x 2160 @60Hz 4:4:4
- Support 4096 x 2160 @60Hz 4:4:4
- Support upscale or downscale resolution
- Support LPCM, DD+, DTS, Dolby TrueHD,
   DTS HD-master pass-through audio
- Advanced EDID management
- Support Web GUI Control
- Front panel Button, IR, RS-232 and TCP/IP
- External Audio Insert on HDMI
- HDMI Audio de-embedding
- KVM Switch built-in . Multi-view mode preset
- SCREEN-LINK<sup>™</sup> KVM features

### **SPECIFICATION**

| Video Input Connectors         | 4 x HDMI                |
|--------------------------------|-------------------------|
| Video Output Connectors        | 4 x HDMI                |
| <b>Audio In/Out Connectors</b> | 4 x 3P Phoenix terminal |
| KVM connector                  | USB Type A for Console  |
|                                | 4 x USB Type B for PC   |
| Standard                       | HDMI 2.0b/ HDCP 2.2     |
| Data Rate / Pixel Clock        | 18 Gbps / 600MHz        |
| Input / Output Resolution      | 3840x2160 @ 60Hz        |
|                                | 4096 x 2160 @ 60Hz      |
| HDMI Amplitude                 | T.M.D.S $+/-0.4Vpp$     |
| Differential Impedance         | 100±15ohm               |
| Control                        | 1 x RS-232 (DB-9)       |
|                                | 1 x RJ-45 (web GUI)     |
|                                | Buttons                 |

| Audio Format Support         | DTS-HD Master Audio    |
|------------------------------|------------------------|
|                              | Dolby True HD, LPCM,   |
|                              | DTS, DTS-EX, DTS-96/24 |
| Color Space                  | RGB, YCbCr 4:4:4       |
|                              | YUV 4:2:0              |
| Color Depth                  | 8 / 10 / 12 bit        |
| Power Supply                 | AC 100 - 240V 50/60Hz  |
| Power Consumption            | 50 W (max)             |
| Dimension (L x W x H)        | 430 x 260 x 45 mm      |
| <b>Operating Temperature</b> | -10° to 60°C           |
| Operating Humidity           | 0 to 80% RH            |
| Storage Temperature          | -20° to 70°C           |
| Storage Humidity             | 0 to 90% RH            |
|                              |                        |