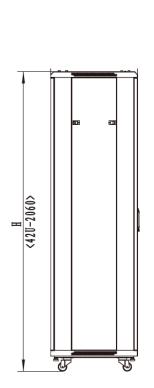

## **AR-M Series Cabinet**

| Static Loading                | 1000 kg                           |
|-------------------------------|-----------------------------------|
| 19" Mounting Rail             | Adjustable                        |
| Front ventilation door        | Arc ventilation with lock handle  |
| Rear ventilation door         | Split rear door with lock handle  |
| Side Panel                    | Pair with latch. Lock is optional |
| Casters - Feet                | Caster and adjustable feets       |
| Earthling Kit                 | On front & Rear door (Option)     |
| Fan Controller                | Smart Fan controller with sensor  |
| Ventilation                   | 85% with hexagon hole             |
| Height                        | 42U - 2060mm                      |
| Wide                          | 600 mm                            |
| Depth                         | 1200 mm                           |
| Rating                        | IP 20 Rating                      |
| Color                         | RAL9005, RAL7035                  |
|                               | Other color can be customized     |
| Cabling - Vertical cable tray | 150mm width x 2 sets (included)   |

### **MULTI-VIEW**

SIDE