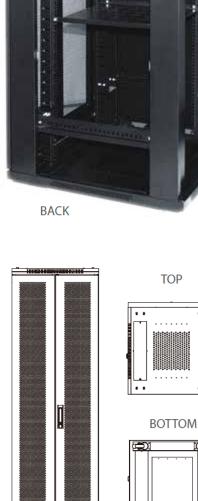

ption)     |
| Fan Controller                | Smart Fan controller with sensor  |
| Ventilation                   | 85% with hexagon hole             |
| Height                        | 42U - 2060mm                      |
| Wide                          | 600 mm                            |
| Depth                         | 1200 mm                           |
| Rating                        | IP 20 Rating                      |
| Color                         | RAL9005, RAL7035                  |
|                               | Other color can be customized     |
| Cabling - Vertical cable tray | 150mm width x 2 sets (included)   |

<sup>\*</sup>Specification of measurement may varies due to conditioning. Information may be changed without prior notice.

### **MULTI-VIEW**







SIDE