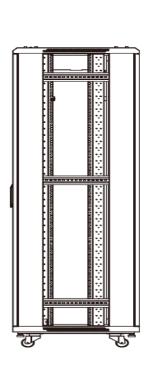

## Overview

Angustos AR-M42612-LFS is a Medium Duty Rack Cabinet that is suitable for high density modern Data Center.

- \* Exquisite design with precise craftsmanship
- \* High-density ARC vented front single & rear dual doors.
- \* Lockable door and side panels.
- \* Fully adjustable vertical mounting rails.
- \* Castor and strong lock-stand can be installed to withstand up to 1000kg static load.
- \* Smart Fan controller with built-in sensor for temperature threshold auto start/stop.
- \* Cable access holes on top/bottom.
- \* Comply with:
  - ANSI/EIA RS-310-D
  - IEC297-2
  - DIN41494:PART1
  - DIN414N441494: PART7
  - ETSI Standards.
  - UL 60950-1
  - CAN/CSA C22.2 No. 60950-1-07
- \* High grade cold rolled steel
- \* Thickness:
  - Mounting Rail: 2.0mm
  - Other Panel Door: 1.2-1.5mm
- \* Anti-rust, semi matte static painting.
- \* Color: RAL 9005 RAL 7035
- \* Perforated rack doors ensure ideal airflow, up to 70-85% ventilation.
- \* Easy to deploy and adapt to aisle containment systems for more efficient airflow management.

#### **Features**

\* Smart fan controller with sensor

\* Swing Lock Handle

\* Clear Rail marking

Curve front door - 85% ventilation

Ventilation fans for top cover

Adjustable mounting rails