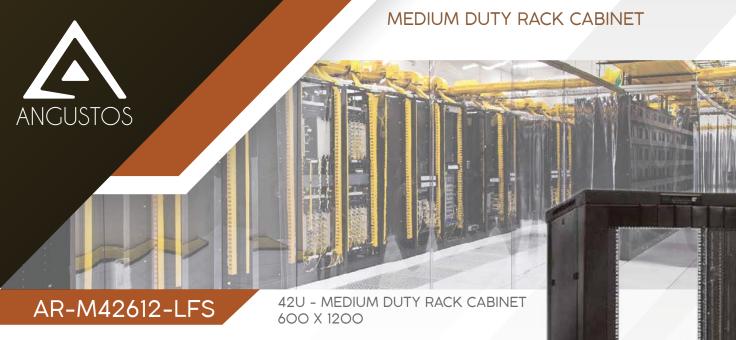

#### **Features**

\* Smart fan controller with sensor

\* Swing Lock Handle

\* Clear Rail marking

Curve front door - 85% ventilation

Ventilation fans for top cover

Adjustable mounting rails

## **AR-M Series Cabinet**

| Static Loading                | 1000 kg                           |
|-------------------------------|-----------------------------------|
| 19" Mounting Rail             | Adjustable                        |
| Front ventilation door        | Arc ventilation with lock handle  |
| Rear ventilation door         | Split rear door with lock handle  |
| Side Panel                    | Pair with latch. Lock is optional |
| Casters - Feet                | Caster and adjustable feets       |
| Earthling Kit                 | On front & Rear door (Option)     |
| Fan Controller                | Smart Fan controller with sensor  |
| Ventilation                   | 85% with hexagon hole             |
| Height                        | 42U - 2060mm                      |
| Wide                          | 600 mm                            |
| Depth                         | 1200 mm                           |
| Rating                        | IP 20 Rating                      |
| Color                         | RAL9005, RAL7035                  |
|                               | Other color can be customized     |
| Cabling - Vertical cable tray | 150mm width x 2 sets (included)   |