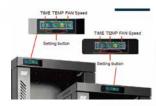

#### **Features**

\* Smart fan controller with sensor

\* Swing Lock Handle

\* Clear Rail marking

Curve front door - 85% ventilation

Ventilation fans for top cover

Adjustable mounting rails

## Overview

Angustos AR-M42612-LFS is a Medium Duty Rack Cabinet that is suitable for high density modern Data Center.

- \* Exquisite design with precise craftsmanship
- \* High-density ARC vented front single & rear dual doors.
- \* Lockable door and side panels.
- \* Fully adjustable vertical mounting rails.
- \* Castor and strong lock-stand can be installed to withstand up to 1000kg static load.
- \* Smart Fan controller with built-in sensor for temperature threshold auto start/stop.
- \* Cable access holes on top/bottom.
- \* Comply with:
  - ANSI/EIA RS-310-D
  - IEC297-2
  - DIN41494:PART1
  - DIN414N441494: PART7
  - ETSI Standards.
  - UL 60950-1
  - CAN/CSA C22.2 No. 60950-1-07
- \* High grade cold rolled steel
- \* Thickness:
  - Mounting Rail: 2.0mm
  - Other Panel Door: 1.2-1.5mm
- \* Anti-rust, semi matte static painting.
- \* Color: RAL 9005 RAL 7035
- \* Perforated rack doors ensure ideal airflow, up to 70-85% ventilation.
- \* Easy to deploy and adapt to aisle containment systems for more efficient airflow management.