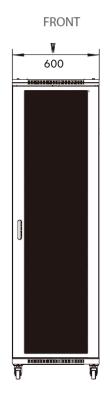

## **AR-M Series Cabinet**

| Static Loading                | 1000 kg                           |
|-------------------------------|-----------------------------------|
| 19" Mounting Rail             | Adjustable                        |
| Front ventilation door        | Arc ventilation with lock handle  |
| Rear ventilation door         | Split rear door with lock handle  |
| Side Panel                    | Pair with latch. Lock is optional |
| Casters - Feet                | Caster and adjustable feets       |
| Earthling Kit                 | On front & Rear door (Option)     |
| Fan Controller                | Smart Fan controller with sensor  |
| Ventilation                   | 85% with hexagon hole             |
| Height                        | 42U - 2060mm                      |
| Wide                          | 600 mm                            |
| Depth                         | 1200 mm                           |
| Rating                        | IP 20 Rating                      |
| Color                         | RAL9005, RAL7035                  |
|                               | Other color can be customized     |
| Cabling - Vertical cable tray | 150mm width x 2 sets (included)   |

### **MULTI-VIEW**

SIDE