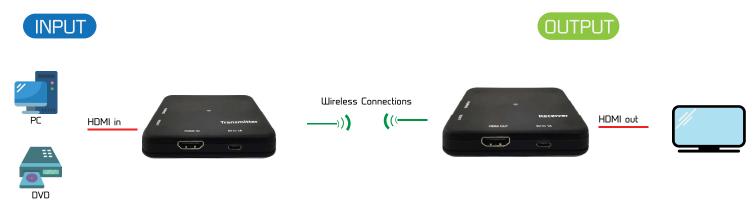

100MHz                                    |

| II<br>II | -       | Transmitter |  |
|----------|---------|-------------|--|
|          |         | BV III 1A   |  |
| 1        | -       |             |  |
| A        | HEMIOUT |             |  |
|          |         | -           |  |

| RF power              | 10dBm MAX            |
|-----------------------|----------------------|
| Antenna               | Matrix style Antenna |
| Latency               | < 3ms                |
| Transmission Distance | 10m under 4K@30Hz,   |
|                       | 30m under 1080P@60Hz |
| Dimension (L×W×H)     | TX: L80xW68xH16.5mm  |
|                       | RX: L80xW68xH16.5mm  |
| Power consumption     | 3.5W(MAX)            |
| Net Weight            | TX: 55g; RX:55g      |

## CONNECTION DIAGRAM