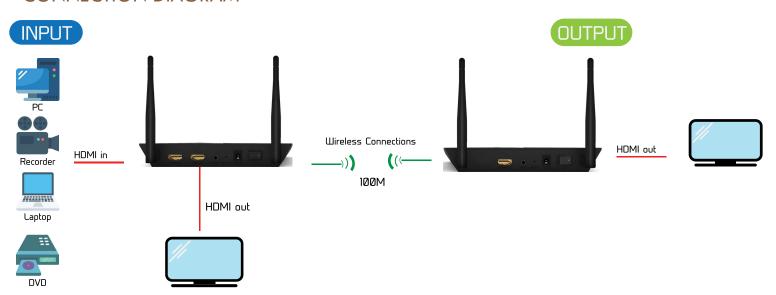

HDMI Receptacle x 2, IR Receptacle x 1 |
|                           | 1xHDMI input, 1xHDMI loop output       |
| Connectors on Receiver    | HDMI Receptacle x 1, IR Receptacle x 1 |
| Resolution outputs        | 1080p/1080i/720p/576p/480p             |
| Output Video Signal       | HDMI                                   |

| Audio format supported | Uncompressed audio PCM 2.0 |
|------------------------|----------------------------|
| Transmission Distance  | 1080p up to 100m           |
| Dimension (L×W×H)      | TX: L170xW114.8xH26mm      |
|                        | RX: L170xW114.8xH26mm      |
| Power supply           | DC 12V 1A Power supply     |
| Power consumption      | 4W(MAX)                    |
| Net Weight             | TX: 200g; RX:180g          |

#### CONNECTION DIAGRAM