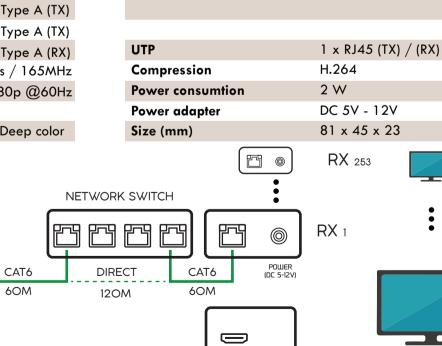

## **SPECIFICATION**

| -5° to 70°C          |
|----------------------|
| 5 to 90%RH           |
| 1 x HDMI Type A (TX) |
| 1 x HDMI Type A (TX) |
| 1 x HMDI Type A (RX) |
| 4.95 Gbps / 165MHz   |
| 1920x1080p @60Hz     |
| HDCP 1.2             |
| HDMI1.2, Deep color  |
|                      |

TCP/IP

Max Distance

Impendance

## CONNECTION DIAGRAM

ТΧ