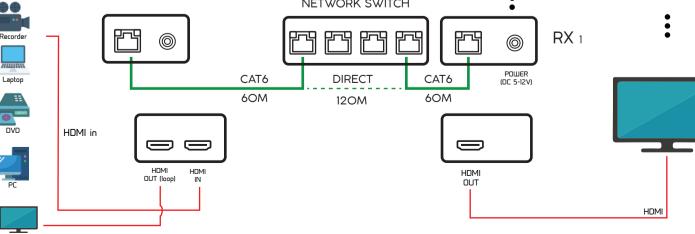

er single CAT6.
- Resolution up to 1920 x 1080P@60Hz.
- No compression No latency
- Support Over Ethernet Physical Layer Protocol
- Compliance with HDMI 1.2 and HDCP 1.2
- H.264 compression encoding
- Support multi-cast set up, one TX to 253 RX units.
- Simple to install, plug and play.
- Auto-match source. Built-in auto adjustment system.

## PACKAGE CONTENT

\*Transmitter (TX) unit x 1

\*Receiver (RX) unit x 1

\*Power Adapter x 2

## **SPECIFICATION**

| -5° to 70°C          |
|----------------------|
| 5 to 90%RH           |
| 1 x HDMI Type A (TX) |
| 1 x HDMI Type A (TX) |
| 1 x HMDI Type A (RX) |
| 4.95 Gbps / 165MHz   |
| 1920x1080p @60Hz     |
| HDCP 1.2             |
| HDMI1.2, Deep color  |
|                      |



TCP/IP

Max Distance

Impendance

## CONNECTION DIAGRAM

ТΧ