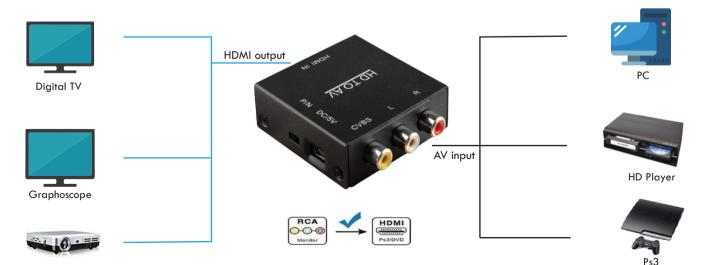

wo standard TV formats output
- HDMI1.3 compatible



### SPECIFICATION

| Input           | 1 x HDMI         |
|-----------------|------------------|
| Output          | 1 x AV/CVBS      |
| Power supply    | DC 5.0V          |
| Weight          | 0.16kgs / 0.35lb |
| HDMI Compatible | HDMI1.3          |

| Video Resolution | 640x480@60Hz, 80i/60Hz       |
|------------------|------------------------------|
|                  | 800x600@60Hz , 480P/60Hz     |
|                  | 1024x768@60Hz,576i/60Hz      |
|                  | 1280x720@60Hz, 720P 50 /60Hz |
|                  | 1360x768@60Hz                |
|                  | 1600x1200@60Hz               |
|                  | 1920x1080@60Hz               |
|                  | 1080i 50/60Hz ,1080P 50/60Hz |

## CONNECTION DIAGRAM



Projector