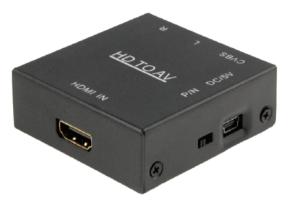

# HDMI To AV Converter Model : AHVC-HDAV

## FEATURES

- No need to install driver, plug and play
- Low power, no power adapter
- Support NTSC and PAL two standard TV formats output
- HDMI1.3 compatible

### SPECIFICATION

| Input           | 1 x HDMI         |
|-----------------|------------------|
| Output          | 1 x AV/CVBS      |
| Power supply    | DC 5.0V          |
| Weight          | 0.16kgs / 0.35lb |
| HDMI Compatible | HDMI1.3          |