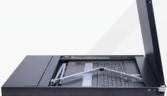

AL-DV700L SIDE VIEW

## Overview

Angustos AL-DV700L LCD KVM Console Drawer is optimized for high density Rack in modern Data Center.

Integrating a 17" LED screen, keyboard and mouse pad in a 1U rackmountable sliding housing. The dual rail design console is ultilized for narrow space for short-rack mounting in condensed area. The AL-DV700L can connected directly to server for convenience configuration. Compatible with Angustos or other brand KVM Switch unit without any difficulties.