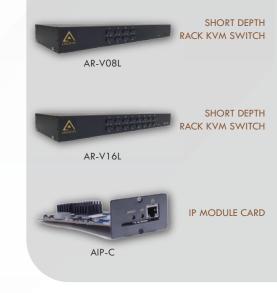

## **Compatible Product**

# CONNECTION DIAGRAM

\*AL-V700L can connected directly to server or connect through Angustos or orther brands KVM Switch Unit.

Cascade KVM