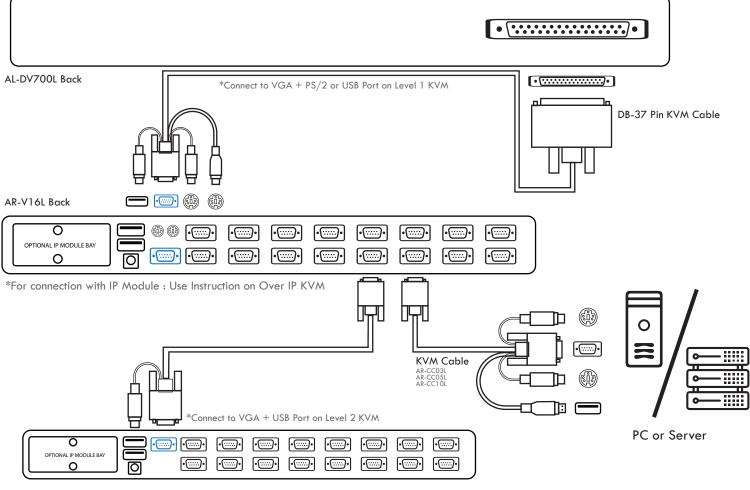

# CONNECTION DIAGRAM

\*AL-V700L can connected directly to server or connect through Angustos or orther brands KVM Switch Unit.

Cascade KVM