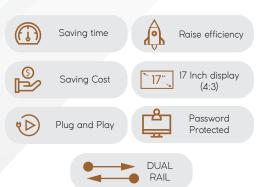

#### **High Density Utilization**

- Front USB for back up mouse-keyboard.
- LCD KVM console with an 17" LED-backlit 4:3 LCD monitor in a dual rail design.
- Short-depth overall size allowing user to work
- with in condensed space of high density Rack
- Slide Lock secure the console drawer to
- remain firmly in slide position when not in use.

#### Flexible compatibility

• Superior video quality – up to 1280 x 1024 @60Hz; DDC2B; 16.7 M Color.

• Compatible with Angustos and other brands KVM Switches.

- Auto PS/2 and USB interface sensing.
- Keyboard and mouse emulation (PS/2 and USB) for seamless switching.
- USB) for seamless switching

• Operates with all software and operating systems including all Windows versions, DOS, Linux, Unix, BSD, all Sun OS, all Mac OS and NetWare.

Keyboard Language supports: English (UK), English (US), German (GER.) Japanese, Korean, Russian, Swedish, Chinese.
Auto scan.

- Installation Flexibility
- Standard rack mount kit included
- No software required Plug and Play
- Supports hot-plugging

• Dual Rail design - Keyboard and Touchpad rail can be pushed back for space saving and using LCD screen for monitoring server information.