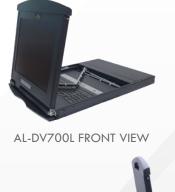

# AL-DV7OOL

## Overview

Angustos AL-DV700L LCD KVM Console Drawer is optimized for high density Rack in modern Data Center.

Integrating a 17" LED screen, keyboard and mouse pad in a 1U rackmountable sliding housing. The dual rail design console is ultilized for narrow space for short-rack mounting in condensed area. The AL-DV700L can connected directly to server for convenience configuration. Compatible with Angustos or other brand KVM Switch unit without any difficulties.

#### 17" PS/2-USB VGA Dual Rail LCD KVM Console Drawer

#### **High Density Utilization**

- Front USB for back up mouse-keyboard.
- LCD KVM console with an 17" LED-backlit 4:3 LCD monitor in a dual rail design.
- Short-depth overall size allowing user to work
- with in condensed space of high density Rack
- Slide Lock secure the console drawer to
- remain firmly in slide position when not in use.